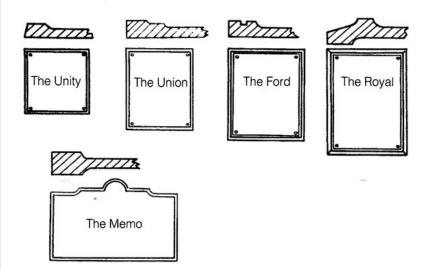

luminum**

Raised letters, emblems, logo, and border are machine ground natural aluminum finish and unaffected by age or weather. Choose from our regular colors for a background. These colorful low cost dedications and memorials are cast to last a lifetime

## **Holly Bronze**

Our own bronze look-alike. Alternative if you prefer bronze look with the emphasis on economy. This finish available on all aluminum plaques.

## **Colors**

Choose from 9 standard background colors for Bronze, Aluminum and Holly Bronze plaques. Red, Black, Green, Tan, Navy, Orange, Dark Brown, Maroon, and Blue.



# **Commemorative Plaques**

#### **General Information for Commemorative Plaques**

## Color Charts



# Standard Letter Styles

CONDENSED BLOCK
EXTENDED BLOCK
TABLET
CLASSIC
HELVETICA

# Border Styles



# Mounting Methods

Concealed.
Threaded stud for concealed mounting to brick, stone or cement.



# Rosettes and Expansion Anchors. Expansion anchors

Expansion anchors for brick, stone or cement with rosette covers.



#### Rosettes and Toggle Bolts.

Toggle bolts for hollow wall installation with rosette covers.



## Rosettes and Wood Screws.

For installation on wood surfaces with rosette covers.