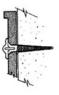

Rosettes and Wood Screws: For installation on wood surfaces with rosette covers.

## Rosettes and Wood Screws.

For installation on wood surfaces with rosette covers.