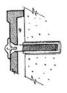

## **Mounting Methods**

Concealed. Threaded stud for concealed mounting to brick, stone or cement.

Rosettes and Anchors. Expansion anchors for brick, stone or cement with rosette covers.

Rosettes and Toggle Bolts. Toggle bolts for hollow wall installation with rosette covers.

# Mounting Methods

Concealed.
Threaded stud for concealed mounting to brick, stone or cement.