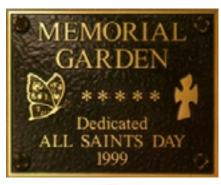

### **Product Overview**

Dedication and Memorial Plaques have textured enameled background letters and borders are raised. Our artists can incorporate special artwork into your plaque produce custom designed memorial and recognition walls.

### **Bronze**

Raised surfaces are polished natural bronze, statutory brown textured background unless color specified. The ultimate plaque.