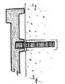

## **Mounting Methods**

Concealed. Threaded stud for concealed mounting to brick, stone or cement.

Rosettes and Anchors. Expansion anchors for brick, stone or cement with rosette covers.

Rosettes and Toggle Bolts. Toggle bolts for hollow wall installation with rosette covers.

# Mounting Methods

Concealed.
Threaded stud for concealed mounting to brick, stone or cement.