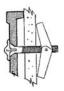

## **Mounting Methods**

Concealed. Threaded stud for concealed mounting to brick, stone or cement.

Rosettes and Anchors. Expansion anchors for brick, stone or cement with rosette covers.

Rosettes and Toggle Bolts. Toggle bolts for hollow wall installation with rosette covers.

# Rosettes and Expansion Anchors. Expansion anchors

Expansion anchors for brick, stone or cement with rosette covers.

#### Rosettes and Toggle Bolts.

Toggle bolts for hollow wall installation with rosette covers.