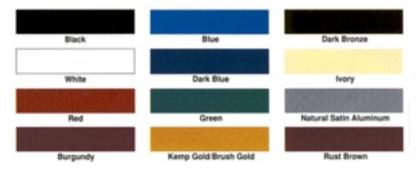

## **Colors**

Choose from 9 standard background colors for Bronze, Aluminum and Holly Bronze plaques. Red, Black, Green, Tan, Navy, Orange, Dark Brown, Maroon, and Blue.

## Color Charts